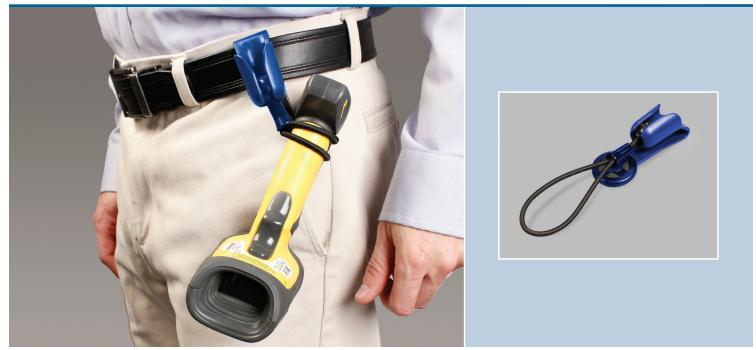

## **Tool Bungee**

## Features and Benefits

- Bungee cord securely holds tools for easy access
- Adjustable slide tightens or loosens to hold various sized tools
- Belt clip slides onto belt for quick placement and removal
- Blue plastic

## Securely hold tools for easy access

Tool Bungee ensures tools are available with ease of access, streamlining employee workflow. Integrated belt clip easily slides onto belt for quick and easy placement and removal.

Cord securely holds tools and features an adjustable slide to hold various sized tools.